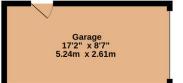

tted kitchen, complete with high gloss units also allows access into the conservatory. The conservatory itself leads onto the rear garden via two sets of 'French' doors. The two smallest bedrooms can be found to the front of the property, whilst the large master bedroom is nicely positioned to the rear, overlooking the garden. Completing the accommodation is a contemporary shower room with a convenient large walk in enclosure. The property is double glazed and heated via gas central heating. An internal viewing is the only way to appreciate the size and location this wonderful bungalow boasts.

A uniquely positioned bungalow, offering impressive accommodation, one that stands head and shoulders above similar property in the area.





#### Ground Floor 1333 sq.ft. (123.9 sq.m.) approx.





#### Energy rating

Energy performance certificate (EPC)

| 40, Nunney Close<br>Keynsham<br>BRISTOL<br>BS31 1XG | Energy rating    | valid until:            | 6 January 2030                |  |
|-----------------------------------------------------|------------------|-------------------------|-------------------------------|--|
|                                                     | D                | Certificat<br>e number: | 0438-8064-7299-<br>6080- 4214 |  |
| Property type                                       | [                | Detached bungalo        | 0W                            |  |
| Total floor area                                    | 91 square metres |                         |                               |  |

#### Rules on letting this property

Properties can be let