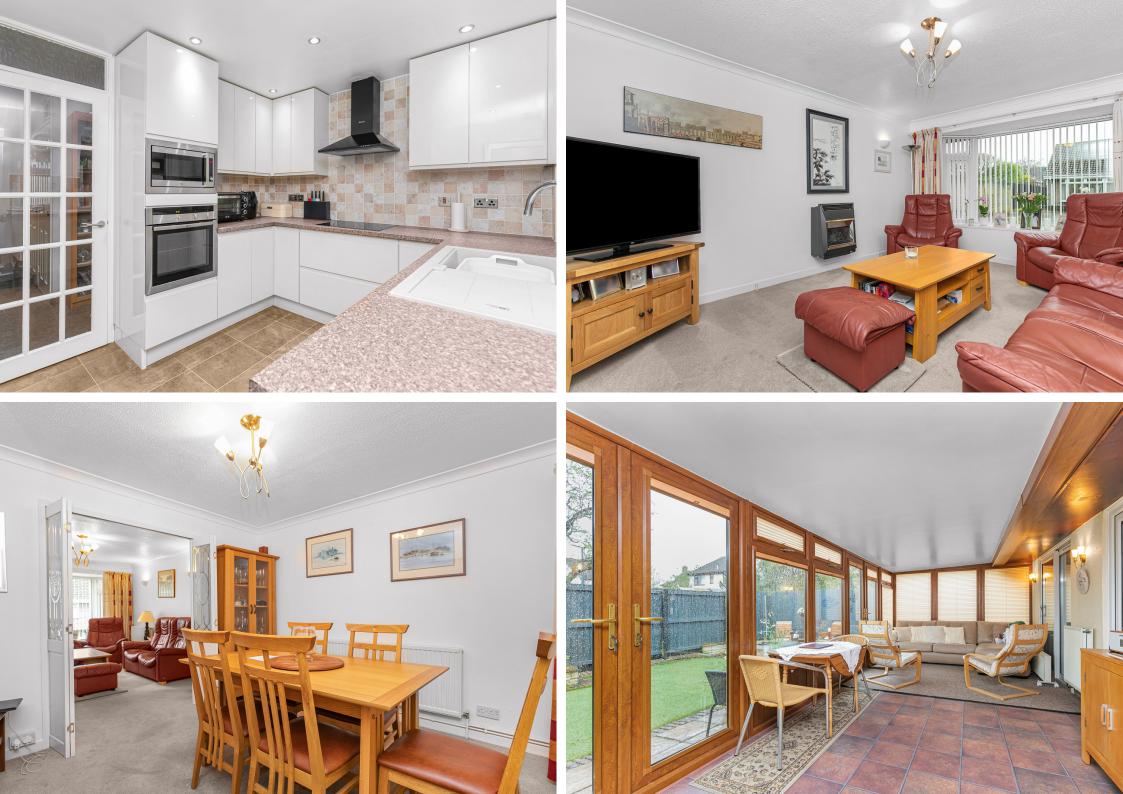

Externally the property benefits a single garage and driveway providing off street parking for four vehicles, whilst to the rear an easy maintenance, landscaped garden are on offer. Internally the bungalow is presented to a high decorative standard and provides spacious, well balanced accommodation on one floor. Accessed via the hallway can be found a useful cloakroom, a lounge with folding doors to the separate dining room which in turn provides access to a superb 25ft conservatory. A modern fitted kitchen, complete with high gloss units also allows access into the conservatory. The conservatory itself leads onto the rear garden via two sets of 'French' doors. The two smallest bedrooms can be found to the front of the property, whilst the large master bedroom is nicely positioned to the rear, overlooking the garden. Completing the accommodation is a contemporary shower room with a convenient large walk in enclosure. The property is double glazed and heated via gas central heating. An internal viewing is the only way to appreciate the size and location this wonderful bungalow boasts.