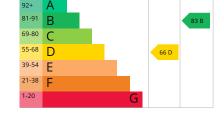

Current Potential

#### Energy rating and score

Score Energy rating

This property's energy rating is D. It has the potential to be B.

### See how to improve this property's energy efficiency.

The graph shows this property's current and potential energy rating.

Properties get a rating from A (best) to G (worst) and a scorđhe better the rating and score, the lower your energy bills are likely to be.

For properties in England and Wales:

the average energy rating is D the average energy score is 60