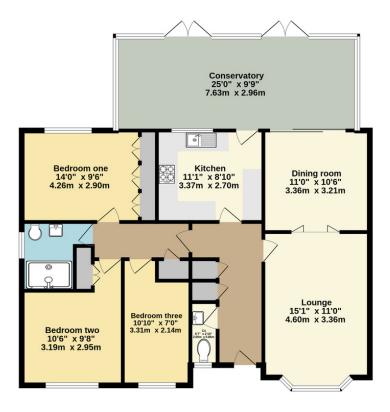

Externally the property benefits a single garage and driveway providing off street parking for four vehicles, whilst to the rear an easy maintenance, landscaped garden are on offer. Internally the bungalow is presented to a high decorative standard and provides spacious, well balanced accommodation on one floor. Accessed via the hallway can be found a useful cloakroom, a lounge with folding doors to the separate dining room which in turn provides access to a superb 25ft conservatory. A modern fitted kitchen, complete with high gloss units also allows access into the conservatory. The conservatory itself leads onto the rear garden via two sets of 'French' doors. The two smallest bedrooms can be found to the front of the property, whilst the large master bedroom is nicely positioned to the rear, overlooking the garden. Completing the accommodation is a contemporary shower room with a convenient large walk in enclosure. The property is double glazed and heated via gas central heating. An internal viewing is the only way to appreciate the size and location this wonderful bungalow boasts.