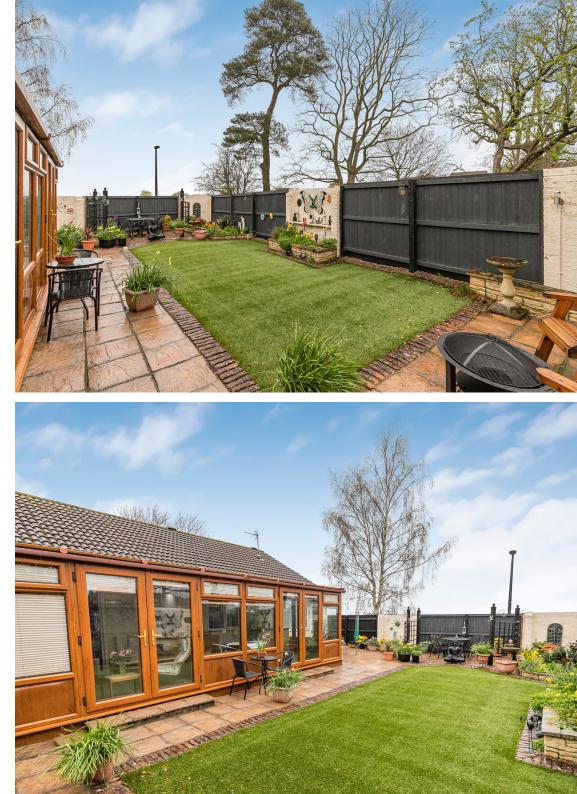

Externally the property benefits a single garage and driveway providing off street parking for four vehicles, whilst to the rear an easy maintenance, landscaped garden are on offer. Internally the bungalow is presented to a high decorative standard and provides spacious, well balanced accommodation on one floor. Accessed via the hallway can be found a useful cloakroom, a lounge with folding doors to the separate dining room which in turn provides access to a superb 25ft conservatory. A modern fitted kitchen, complete with high gloss units also allows access into the conservatory. The conservatory itself leads onto the rear garden via two sets of 'French' doors. The two smallest bedrooms can be found to the front of the property, whilst the large master bedroom is nicely positioned to the rear, overlooking the garden. Completing the accommodation is a contemporary shower room with a convenient large walk in enclosure. The property is double glazed and heated via gas central heating. An internal viewing is the only way to appreciate the size and location this wonderful bungalow boasts.

A uniquely positioned bungalow, offering impressive accommodation, one that stands head and shoulders above similar property in the area.